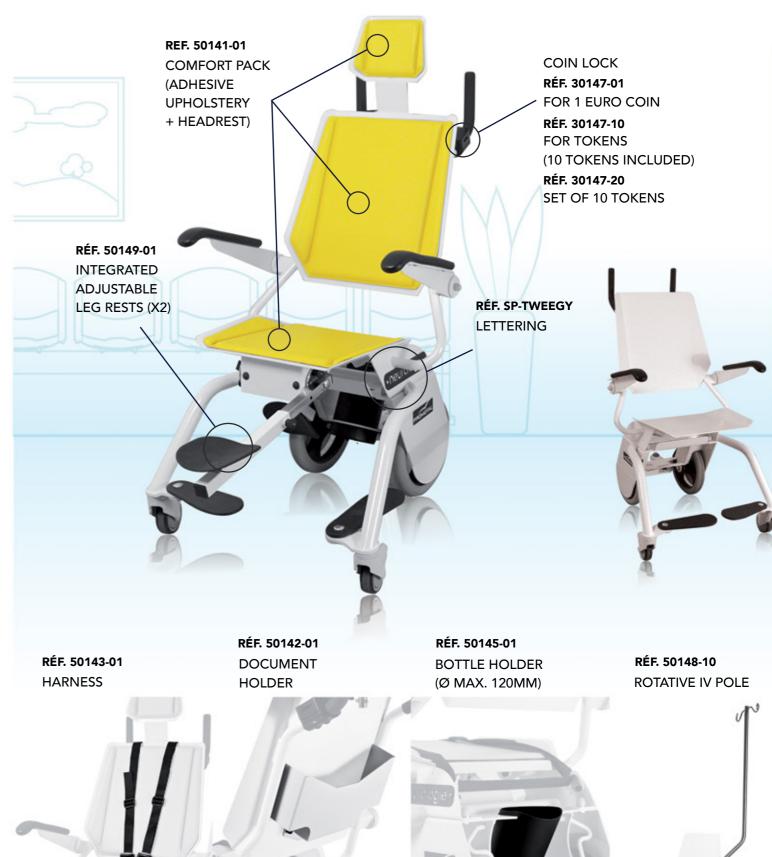

## **ERGONOMY**

- Easier handling with accessories directly integrated into the chair
- No need to lean down thanks to action zones placed in the correct places
- Seat back and seat recline designed for optimal patient comfort
- Vertical handles for all morphology types
- Centre of gravity to the rear for easier manoeuvring

## **ECONOMY**

- Stackable enabling space gains of up to 48%
- Versatile product thanks to a wide range of accessories that can be added now or later
- Eco-responsible chair that can be transported dismantled (volume divided by 2 for transport)
- Development in collaboration with a team of designers for a timeless aspect
- Solid, durable materials
- Non structural upholstery (available as an accessory)

## **SAFETY**

- Simple, fast identification by service (by colours or letters)
- Intuitive braking system
- Perfect hygiene thanks to flat or tubular surfaces that avoid dust retention
- Removable foot and arm rests for simple access and exit
- Ease of access and exit from the chair thanks to the 52cm seat