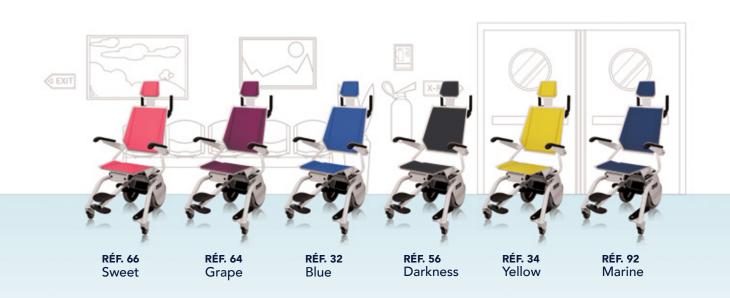

## **SAFETY**

- Simple, fast identification by service (by colours or letters)
- Intuitive braking system
- Perfect hygiene thanks to flat or tubular surfaces that avoid dust retention
- Removable foot and arm rests for simple access and exit
- Ease of access and exit from the chair thanks to the 52cm seat