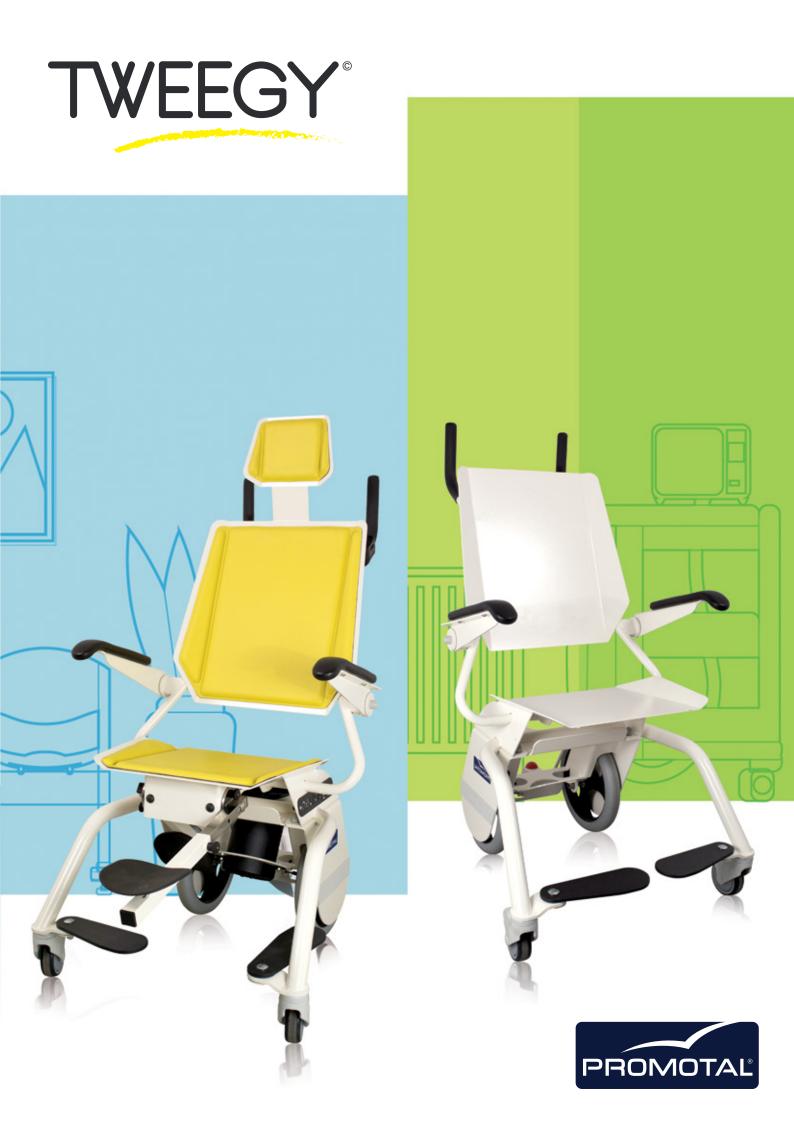

Tweegy is the simplest transfer chair ever designed.

Small, slot-in and very simple to use, Tweegy is the solution that facilitates your transfers and eases the organisation for all. Having visited more than 50 health establishments, Promotal concentrated on designing a transfer chair adapted and adaptable to the needs of both staff and patients. Entirely configurable and accessorizable, the Tweegy evolves and will evolve with your needs!

Tweegy, make it easy!

## **ERGONOMY**

- Easier handling with accessories directly integrated into the chair
- No need to lean down thanks to action zones placed in the correct places
- Seat back and seat recline designed for optimal patient comfort
- Vertical handles for all morphology types
- Centre of gravity to the rear for easier manoeuvring

## **ECONOMY**

- Stackable enabling space gains of up to 48%
- Versatile product thanks to a wide range of accessories that can be added now or later
- Eco-responsible chair that can be transported dismantled (volume divided by 2 for transport)
- Development in collaboration with a team of designers for a timeless aspect
- Solid, durable materials
- Non structural upholstery (available as an accessory)

## **SAFETY**

- Simple, fast identification by service (by colours or letters)
- Intuitive braking system
- Perfect hygiene thanks to flat or tubular surfaces that avoid dust retention
- Removable foot and arm rests for simple access and exit
- Ease of access and exit from the chair thanks to the 52cm seat