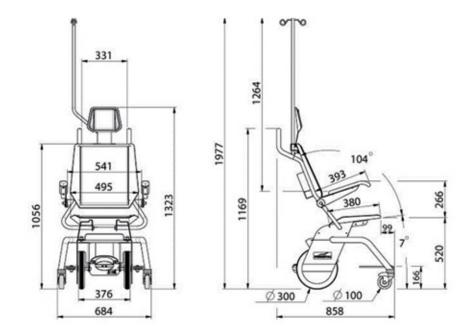

**TWEEGY** 50140-01

**GROSS WEIGHT:** 

NET WEIGHT: 40 kg

**VOLUME:** 0,46 m<sup>3</sup>

48 kg